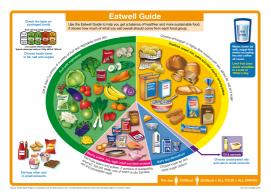

You can use the Eatwell Guide to get the balance of your diet right. It shows you how much to eat from each food group.